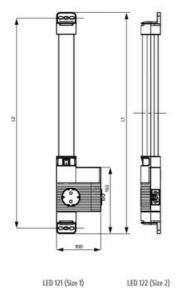

#### **GENERAL DATA**

| Mounting               | Screw fixing               |
|------------------------|----------------------------|
| Nominal voltage        | 220-240 V AC               |
| Activation             | Switch                     |
| Connection type        | 3-pole plug with snap lock |
| Socket                 | UK/IE                      |
| Nominal socket current | 13 A                       |
| Light source           | LED                        |
| Luminance              | 1.080 Lm/1.730 Lm          |
| Life span              | 60,000h at +20°C           |
| DIMENSIONS             |                            |
| 1 - weath              | <b>F00</b>                 |

| Length | 500 mm |
|--------|--------|
| Width  | 100 mm |
| Height | 44 mm  |

## ADDITIONAL DATA

| Weight      | 0,4 kg   |
|-------------|----------|
| Voltage max | 265 V ac |
| Voltage min | 200 V ac |

View of screw fixing

L1 = 500 mm L2 = 475 mm L1 = 700 mm L2 = 675 mm