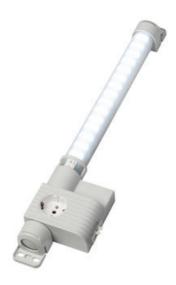

## VARIOLINE LAMP WITH SOCKET LED 121/122 - OBSOLETE - NEW RANGE COMING SOON

Varioline

12103.0-00 OBSOLETE - LED 121 220-240 V AC, on/off switch,screw fixing, UK/Ireland socket

• OBSOLETE

- FOR LED LIGHT USE LED 025
- FOR SOCKETS USE SD 035

#### PRODUCT DESCRIPTION

LED 121/122 Range is now Obsolete - Stego has a New Range coming Mid 2024